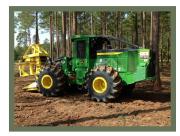

#### **BEST-IN-CLASS FORESTRY WHEELS**

OTR manufactures and supplies steel wheels for forestry machinery such as feller bunchers, skidders, loaders and forwarders for original equipment manufacturers (OEMs) and the aftermarket. Our applications-specific steel wheels are regarded as best-in-class, designed for extreme-duty and long-life with exceptional value as well. Wheels are also designed for plug & play replacements of other brands, including stock units, and can be modified for unique end user requirements.

Typical rim sizes range from 25"-32", with standard, dual disc, inside dual, outside dual and custom configurations.. Key benefits include:

- · OEM compliant designs, validated in real-world use
- Center discs—flat or formed—manufactured with precise tolerances for longevity and fitment
- Beads and belly band sleeves reinforced for improved strength and load distribution
- · Inside dual wheels (ISD) feature dual-ring welded to wheel, with 4 gussets on rear for strength and stability
- Assemblies welded using robotic, automatic and submerged arc machines
- Valve guards added for ALL wheels
- Tire size recommendations and mounting services available
- · Data base covering critical backspacing to ensure clearance for attachments, hydraulic rams, bump guards, etc.