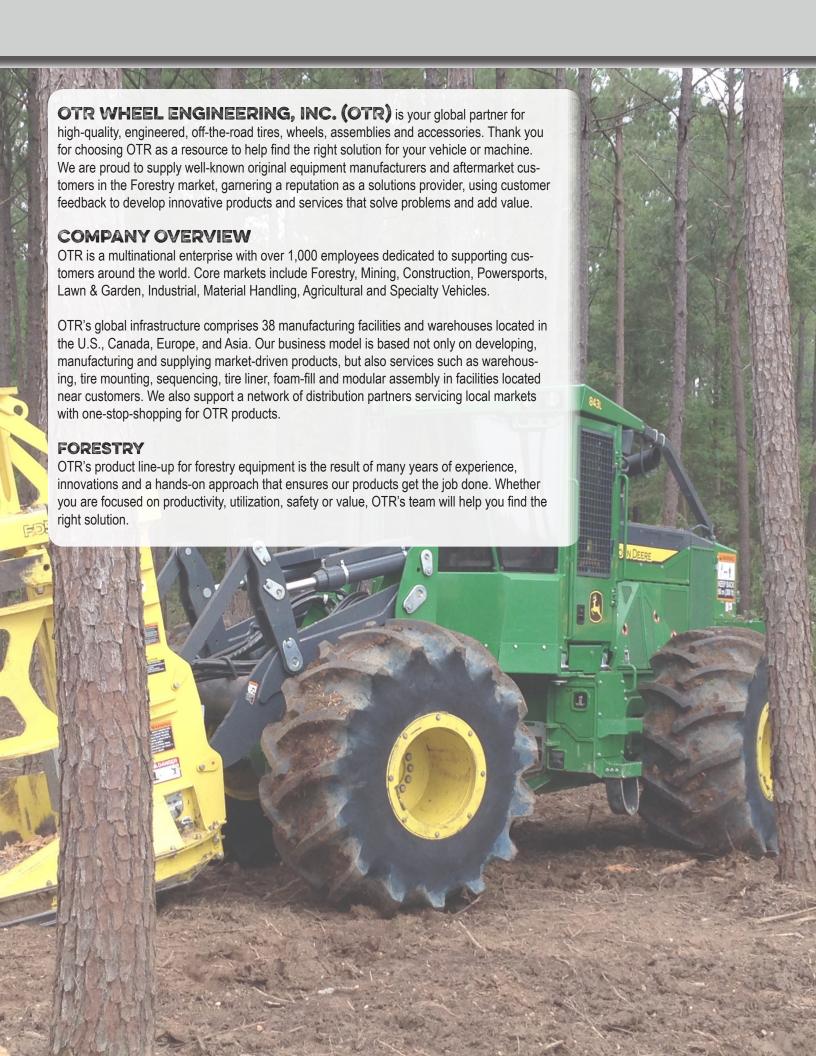

#### **BEST-IN-CLASS FORESTRY WHEELS**

OTR manufactures and supplies steel wheels for forestry machinery such as feller bunchers, skidders, loaders and forwarders for original equipment manufacturers (OEMs) and the aftermarket. Our applications-specific steel wheels are regarded as best-in-class, designed for extreme-duty and long-life with exceptional value as well. Wheels are also designed for plug & play replacements of other brands, including stock units, and can be modified for unique end user requirements.

Typical rim sizes range from 25"-32", with standard, dual disc, inside dual, outside dual and custom configurations.. Key benefits include:

- · OEM compliant designs, validated in real-world use
- Center discs—flat or formed—manufactured with precise tolerances for longevity and fitment
- Beads and belly band sleeves reinforced for improved strength and load distribution
- · Inside dual wheels (ISD) feature dual-ring welded to wheel, with 4 gussets on rear for strength and stability
- Assemblies welded using robotic, automatic and submerged arc machines
- Valve guards added for ALL wheels
- Tire size recommendations and mounting services available
- · Data base covering critical backspacing to ensure clearance for attachments, hydraulic rams, bump guards, etc.