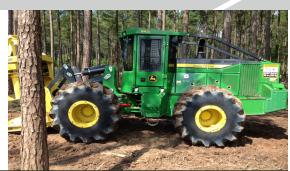

#### **BEST-IN-CLASS FORESTRY WHEELS**

OTR manufactures and supplies steel wheels for forestry machinery such as feller bunchers, skidders, loaders and forwarders for original equipment manufacturers (OEMs) and the aftermarket. Our applications-specific steel wheels are regarded as best-in-class, designed for extreme-duty and long-life with exceptional value as well. Wheels are also designed for plug & play replacements of other brands, including stock units, and can be modified for unique end user requirements.

Typical rim sizes range from 25"-32", with standard, dual disc, inside dual, outside dual and custom configurations.. Key benefits include:

- · OEM compliant designs, validated in real-world use
- Center discs—flat or formed—manufactured with precise tolerances for longevity and fitment
- Beads and belly band sleeves reinforced for improved strength and load distribution
- · Inside dual wheels (ISD) feature dual-ring welded to wheel, with 4 gussets on rear for strength and stability
- Assemblies welded using robotic, automatic and submerged arc machines
- Valve guards added for ALL wheels
- Tire size recommendations and mounting services available
- · Data base covering critical backspacing to ensure clearance for attachments, hydraulic rams, bump guards, etc.