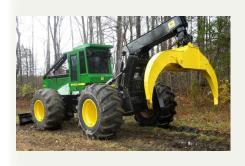

#### **BEST-IN-CLASS FORESTRY WHEELS**

OTR manufactures and supplies steel wheels for forestry machinery such as feller bunchers, skidders, loaders and forwarders for original equipment manufacturers (OEMs) and the aftermarket. Our applications-specific steel wheels are regarded as best-in-class, designed for extreme-duty and long-life with exceptional value as well. Wheels are also designed for plug & play replacements of other brands, including stock units, and can be modified for unique end user requirements.

Typical rim sizes range from 25"-32", with standard, dual disc, inside dual, outside dual and custom configurations.. Key benefits include:

- · OEM compliant designs, validated in real-world use
- Center discs—flat or formed—manufactured with precise tolerances for longevity and fitment
- Beads and belly band sleeves reinforced for improved strength and load distribution
- · Inside dual wheels (ISD) feature dual-ring welded to wheel, with 4 gussets on rear for strength and stability
- Assemblies welded using robotic, automatic and submerged arc machines
- Valve guards added for ALL wheels
- Tire size recommendations and mounting services available
- · Data base covering critical backspacing to ensure clearance for attachments, hydraulic rams, bump guards, etc.